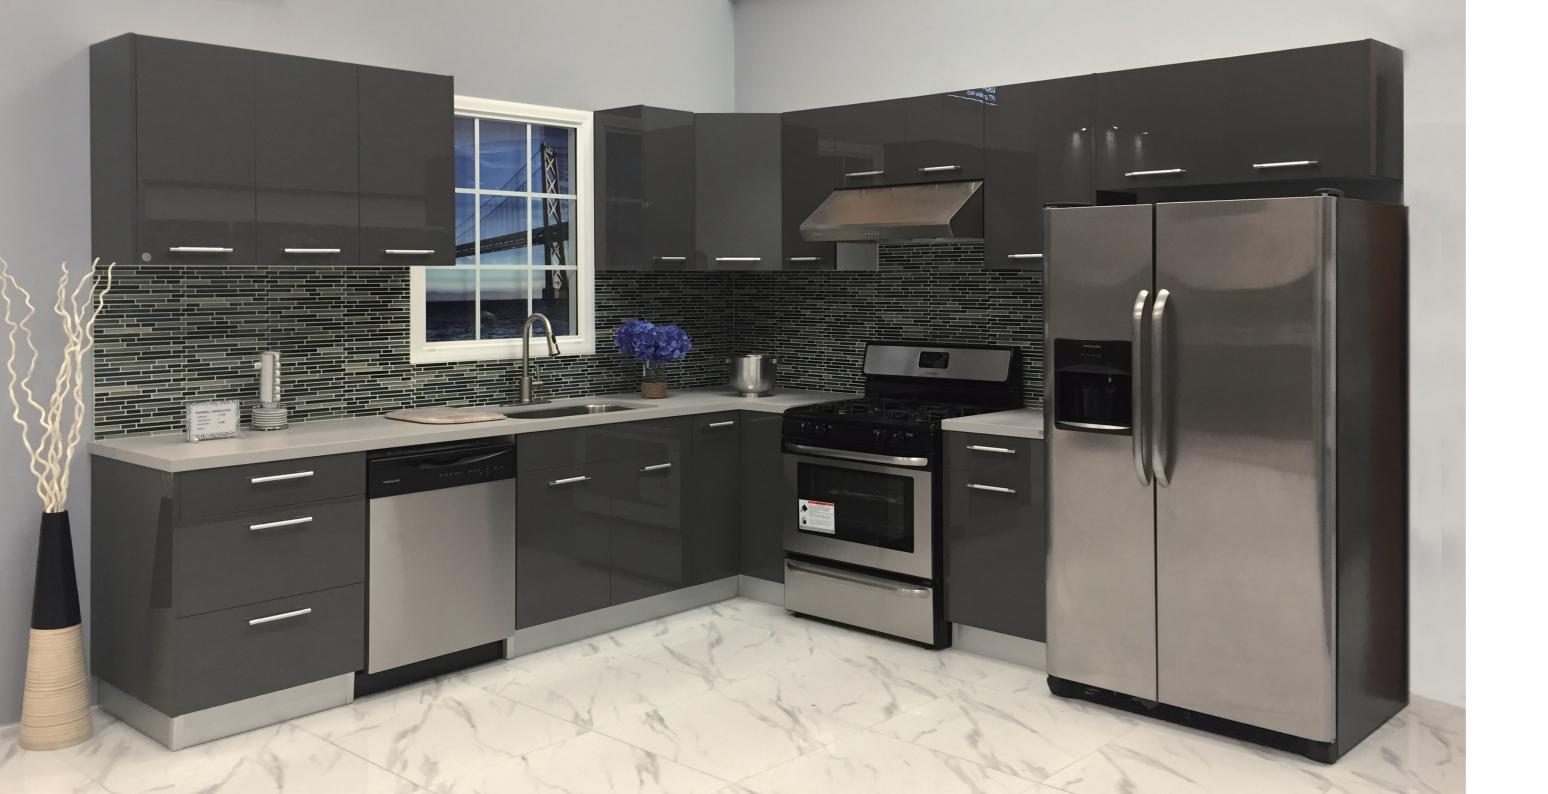

### **Glossy Gray**

The kitchen is the main living space of the home that reflects the quality of life and individuality. Design and style are best accomplished with thought and personal attributes. The reputation of the Glossy Gray is modestly toned and proudly finished.