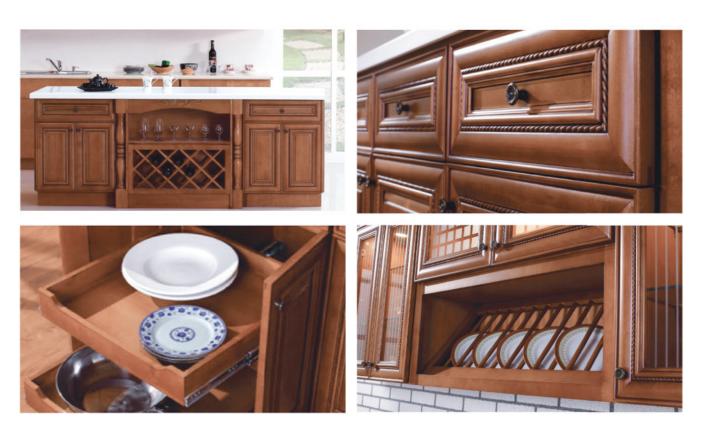

Deep copper tones and sheen are remarkably enhanced by the fine rope design. The kitchen becomes vibrant and inviting. The Mocha Rope's luxurious and exquisite style will truly bring endless admiration.