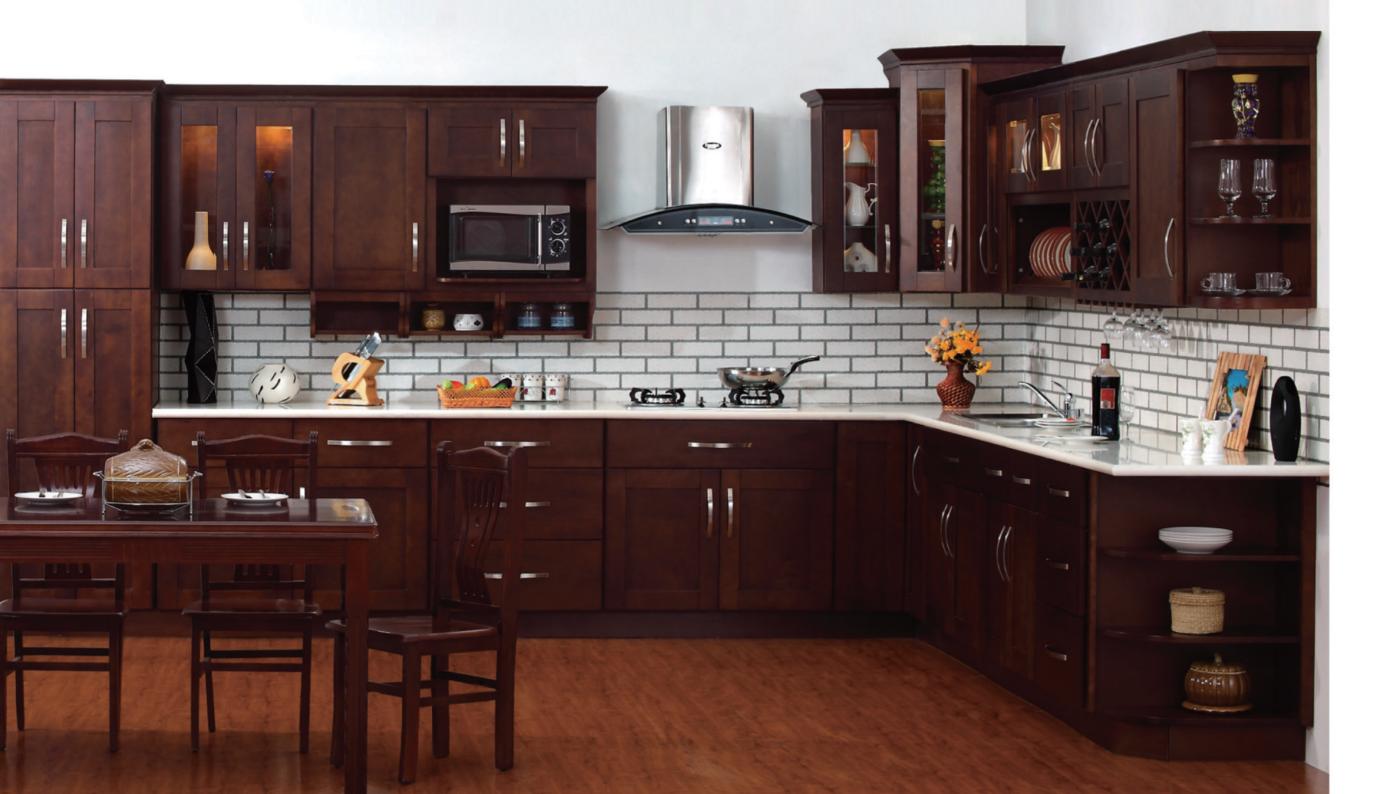

#### **Coffee Square**

This gourmet kitchen is ready to serve and entertain in style. The deep toasty color of the Coffee Square releases the classic and timeless ambience of this masterpiece. The delightful accents and décor adds spice and flavor to any palate.