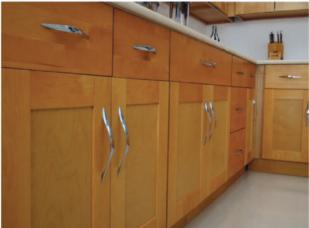

### **Honey Shaker**

The Honey Shaker is the modern simplicity. The caramel and honey tones create a delightful and warm atmosphere. Incorporating warm lighting and décor in the kitchen will add harmony and tranquility.