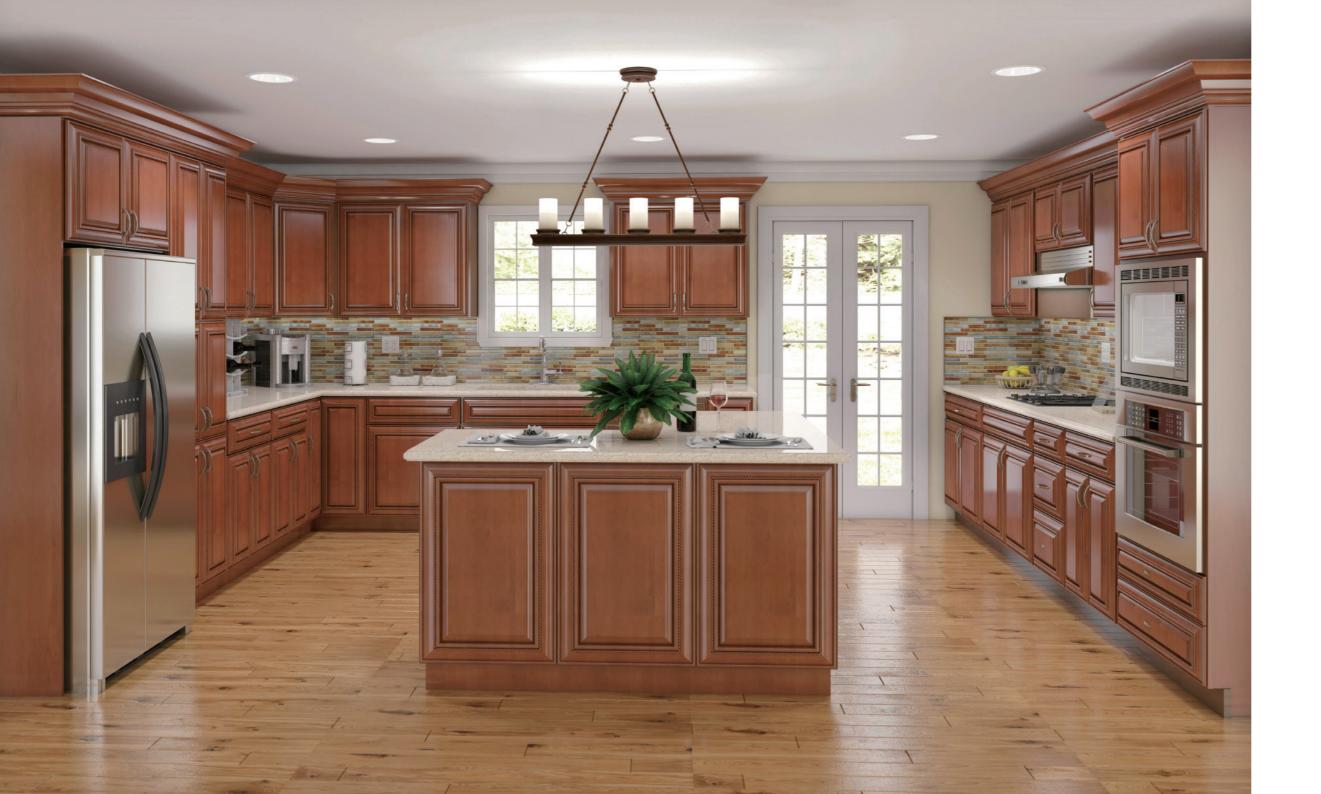

#### **Coffee Square**

This gourmet kitchen is ready to serve and entertain in style. The deep toasty color of the Coffee Square releases the classic and timeless ambience of this masterpiece. The delightful accents and décor adds spice and flavor to any palate.