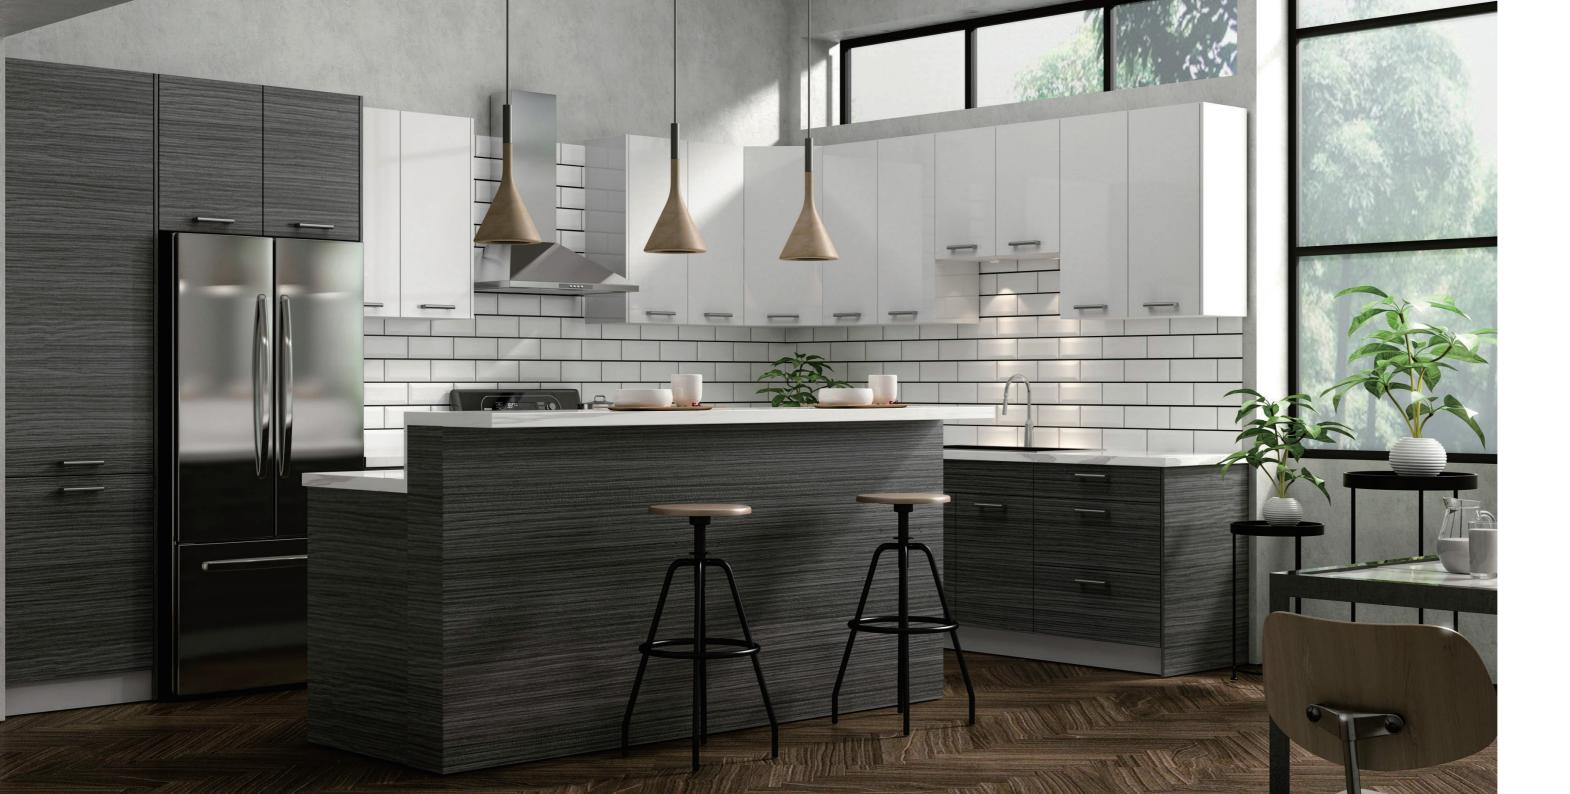

The mid-century modern contemporary approach has gained popularity for high end designs. Creating a dual tone kitchen can be a work of art. The intro to this era is brilliantly illustrated with the alliance of the exotic smooth Walnut and the shiny Glossy White combo.