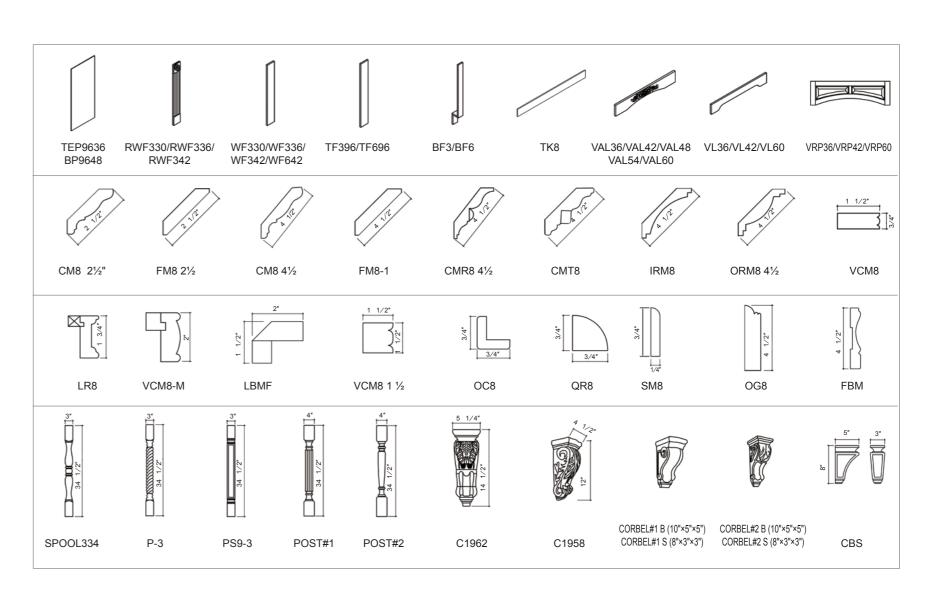

#### **Glossy White**

Urban style living is unique and flexible in terms of design for various size kitchens. The Glossy White is perfectly capable of displaying it's innovative function and beauty as stand alone or as a pairing contrast for dual tone designs in any floor plan.



#### **Closet Collection**

Mastering the perfect and individualized space to showcase your wardrobe will become an extraordinary experience. Our closet collection features the accessories, organizers and islands that can create the storage that is completely personalized. You can achieve a closet space that adds function and design that fits to your needs.







Pale Pine

Satin Dusk

#### White Leather



## Pale Pine



## Satin Dusk



## **Traditional Wood Collection**



# Cabinet Specifications Guide