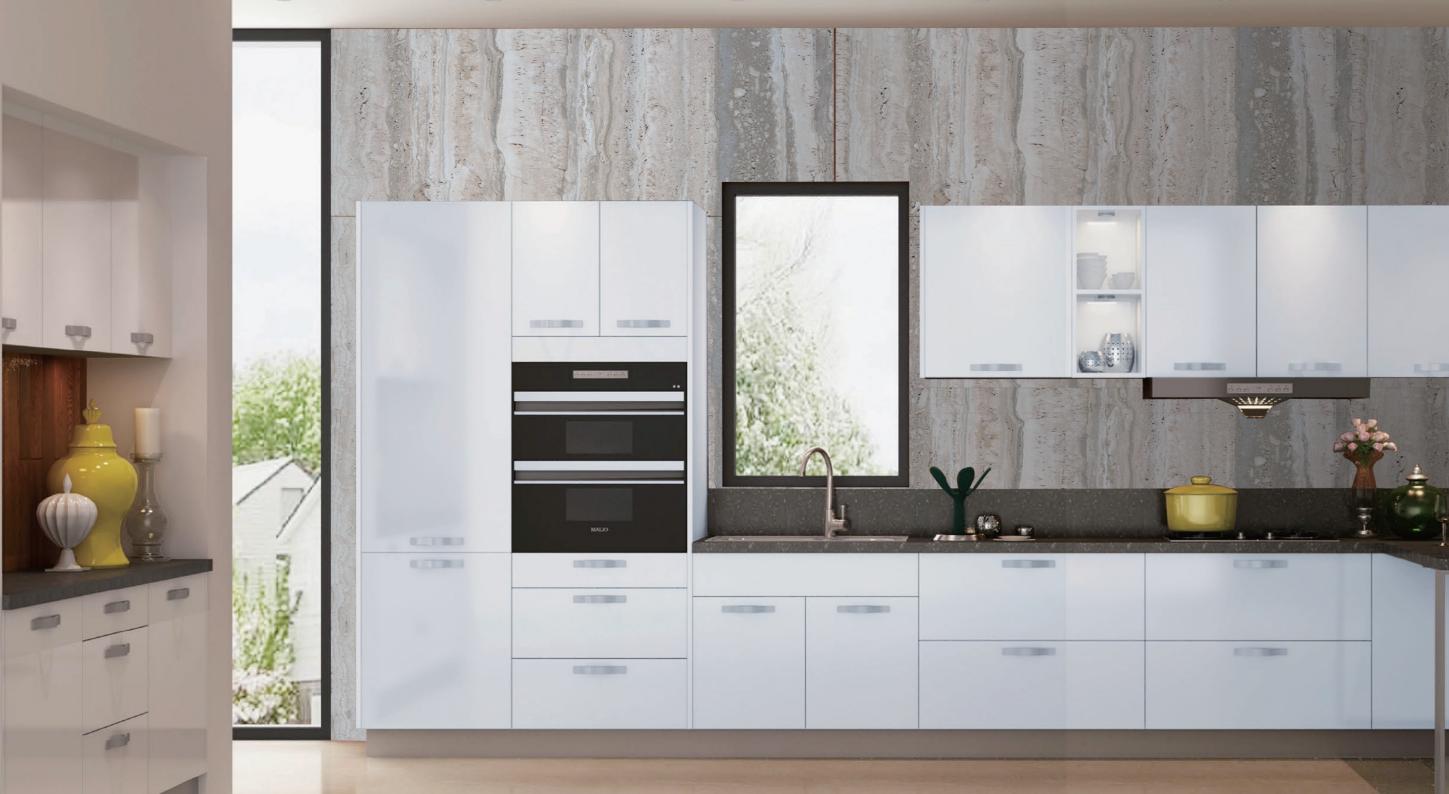

#### **Glossy White**

Urban style living is unique and flexible in terms of design for various size kitchens. The Glossy White is perfectly capable of displaying it's innovative function and beauty as stand alone or as a pairing contrast for dual tone designs in any floor plan.