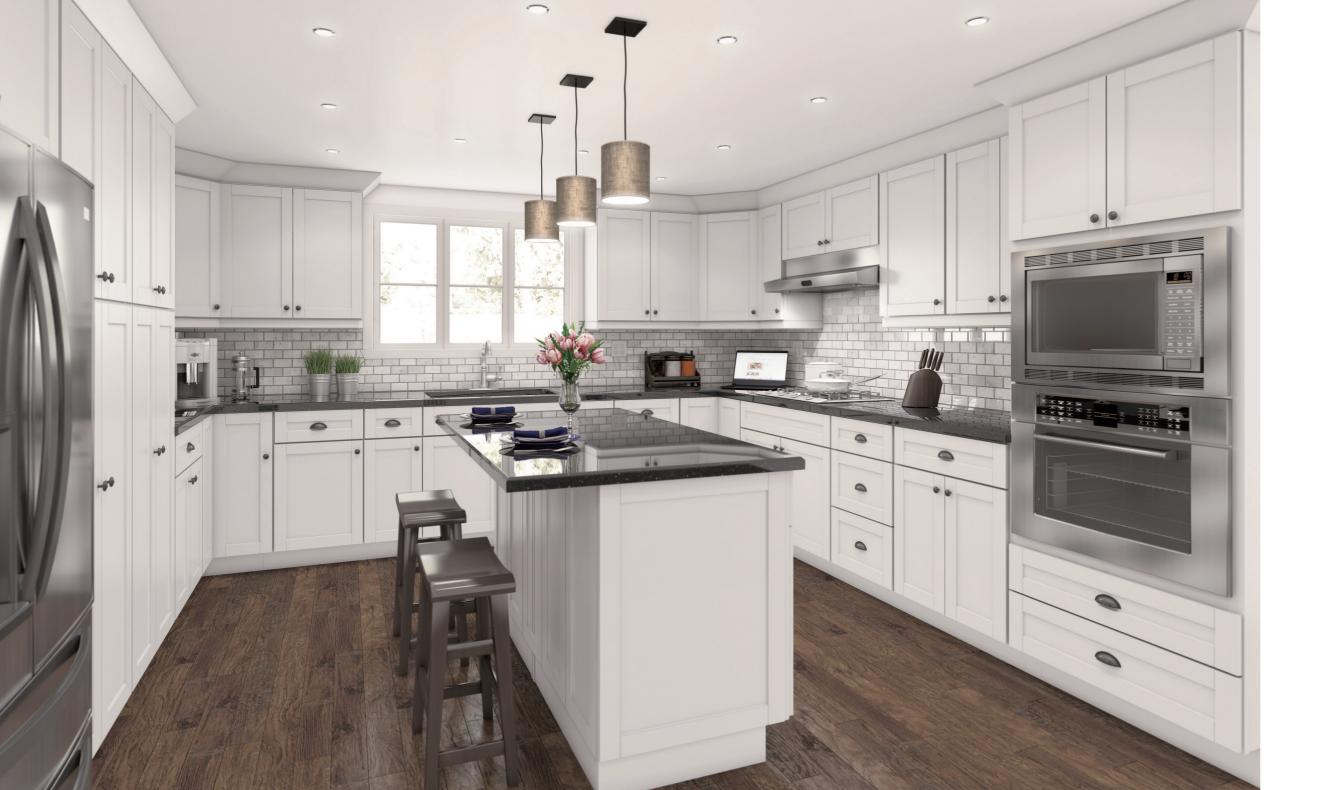

The shaker style cabinet delivers a bright and spacious atmosphere with clean lines and minimal ornamentation. It creates a modern open canvas for personalized touches and accents. The White Shaker is the most versatile style for endless kitchen designs.

White Shaker