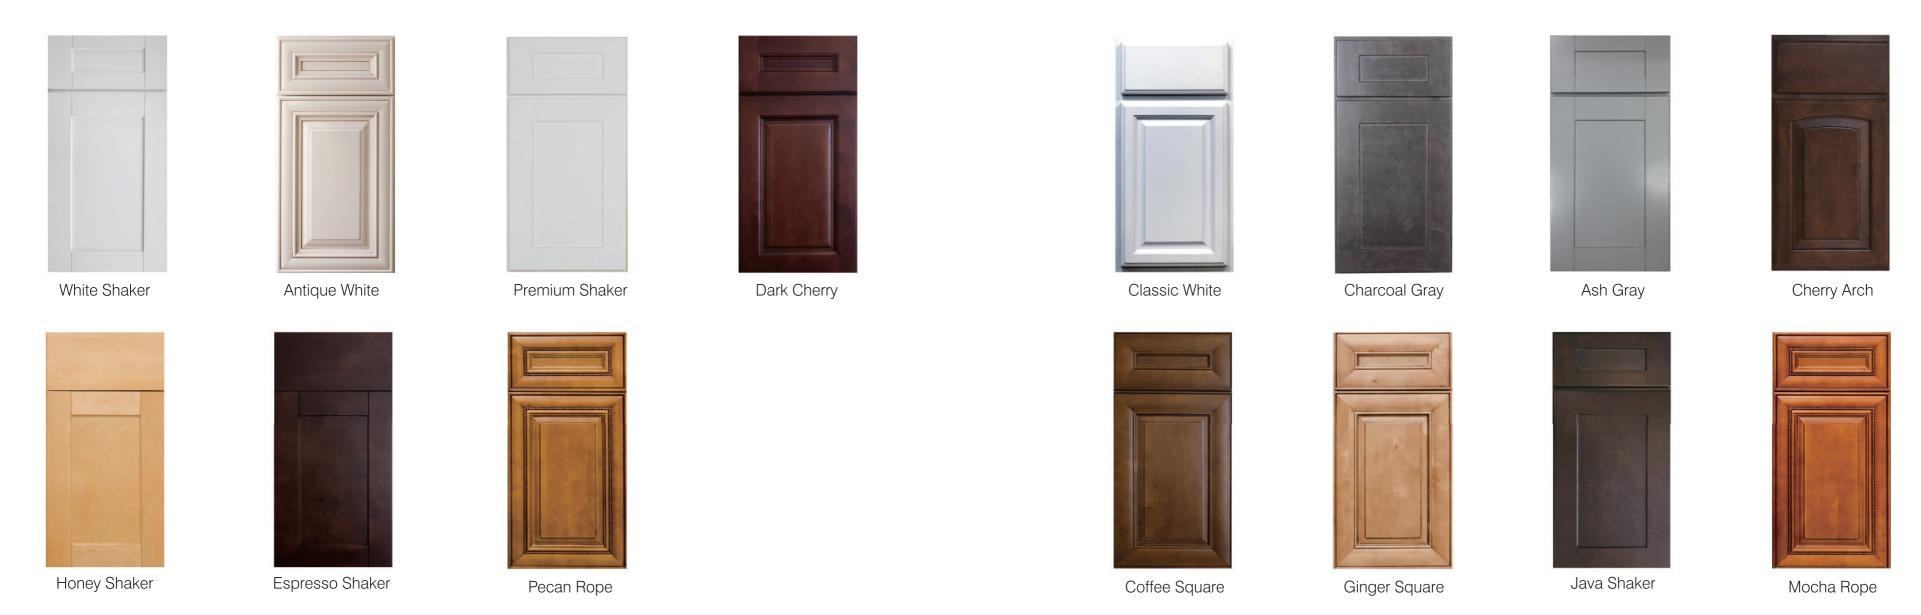

The shaker style cabinet delivers a bright and spacious atmosphere with clean lines and minimal ornamentation. It creates a modern open canvas for personalized touches and accents. The White Shaker is the most versatile style for endless kitchen designs.

White Shaker

#### **Coffee Square**

This gourmet kitchen is ready to serve and entertain in style. The deep toasty color of the Coffee Square releases the classic and timeless ambience of this masterpiece. The delightful accents and décor adds spice and flavor to any palate.

#### **Classic White**

It's like stepping into a crisp and white French countryside kitchen. The brightness of the space is attractively emphasized by each individual detail of the raised panel doors and slab style drawers. The Classic White style is the modern classic.

## Ash Gray

The cool shades of gray is the new trend setter for cabinets. It has became the current beige and neutral. The Ash Gray Shaker will compliment any color palette to create your personal style and will continue to be the most favorable choice among designers.

### Ginger Square

The lightly glazed natural tones and textures resemble the safari desert. The solid wood and dovetail drawers represent durability. Decorative accents in this Ginger Square kitchen adds charm and character to the home.

### **Honey Shaker**

The Honey Shaker is the modern simplicity. The caramel and honey tones create a delightful and warm atmosphere. Incorporating warm lighting and décor in the kitchen will add harmony and tranquility.

### **Dark Cherry**

The timeless elegance of the Dark Cherry is astonishing. The luster finish of the burgundy wine color creates a main focal point of the home. Simply complimenting the kitchen with lighter element will capture it's graceful beauty.

Enhanced with the smooth 5-piece design and dark rich tones, the Java Shaker style will bring forth a clean and lasting beauty to any home. Pairing with the white counter top and backsplash creates a perfect combination of contrast.

### **Cherry Arch**

The Roman style arch design of Cherry Arch adds curve and character to the kitchen. The raised panel upper door arches illustrate height to the space, combining the deep earthy dark wood finish reveals a traditional manor ambience.

The dark rich espresso color displays a dramatic yet warm atmosphere that's perfect for entertaining. The Espresso Shaker style is designed with reversed raised panel door to show off it's originality and adds unprecedented beauty from all angles and sides.

Deep copper tones and sheen are remarkably enhanced by the fine rope design. The kitchen becomes vibrant and inviting. The Mocha Rope's luxurious and exquisite style will truly bring endless admiration.

### **Antique White**

The satin cream color of the Antique White is perfectly toned with the subtle contrast of the cocoa brown outlines.
The consistency of neutral and ivory hues throughout this design had capture the timeless elegance of the kitchen.

Balance and bliss are accomplished when space is beautifully enhanced with functionality and flexibility. The saddle tan color and rope design of the Pecan Rope transforms the kitchen into a rustic country and comfortable space where daily routines become memorable moments.

#### **Premium Shaker**

The Premium Shaker without grove is modern and timeless. The cool and bright white color creates a fresh and comforting space. This style is truly an eye opener for any kitchen.

The look of aged and weathered are what Charcoal Gray is capturing. Lightly stained and showing natural wood textures, it truly presents the new reclaimed and rustic feel. Rated one of today's top choices for kitchen cabinetry.