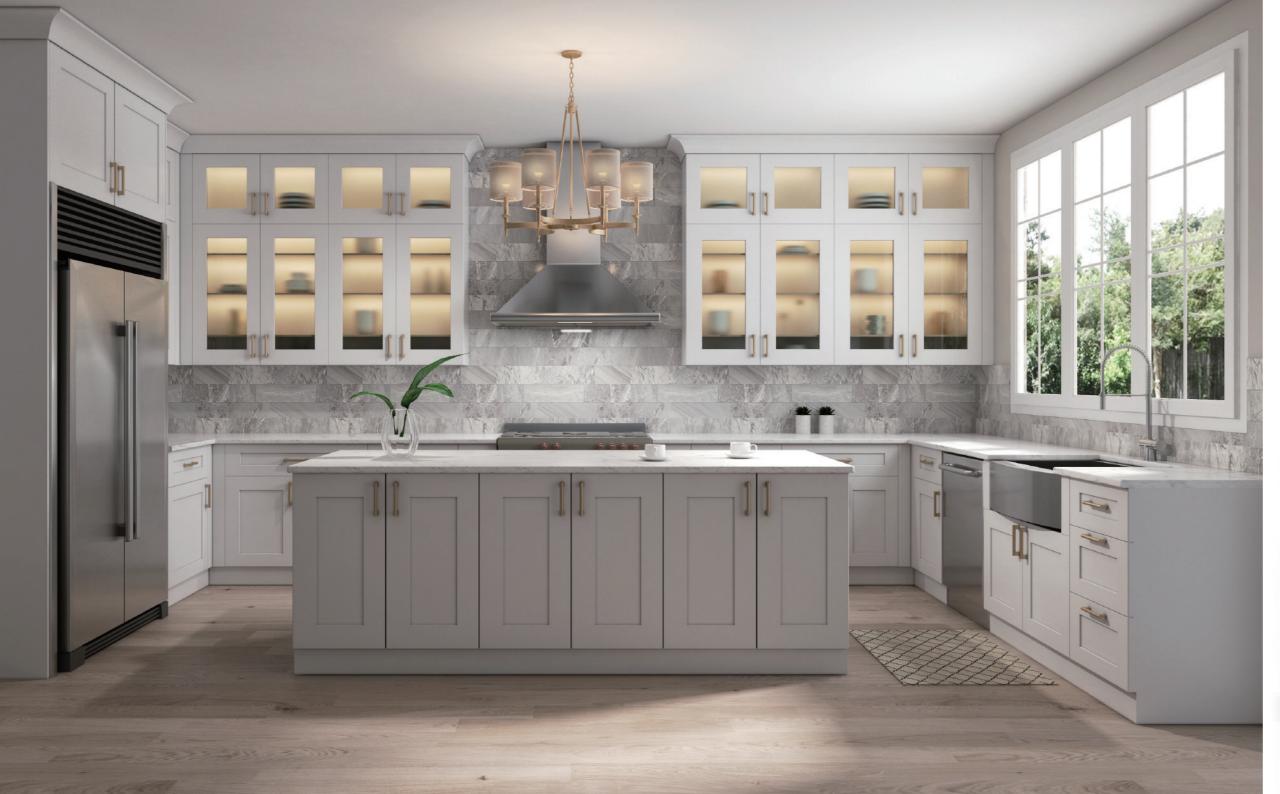

## Ash Gray

The cool shades of gray is the new trend setter for cabinets. It has became the current beige and neutral. The Ash Gray Shaker will compliment any color palette to create your personal style and will continue to be the most favorable choice among designers.