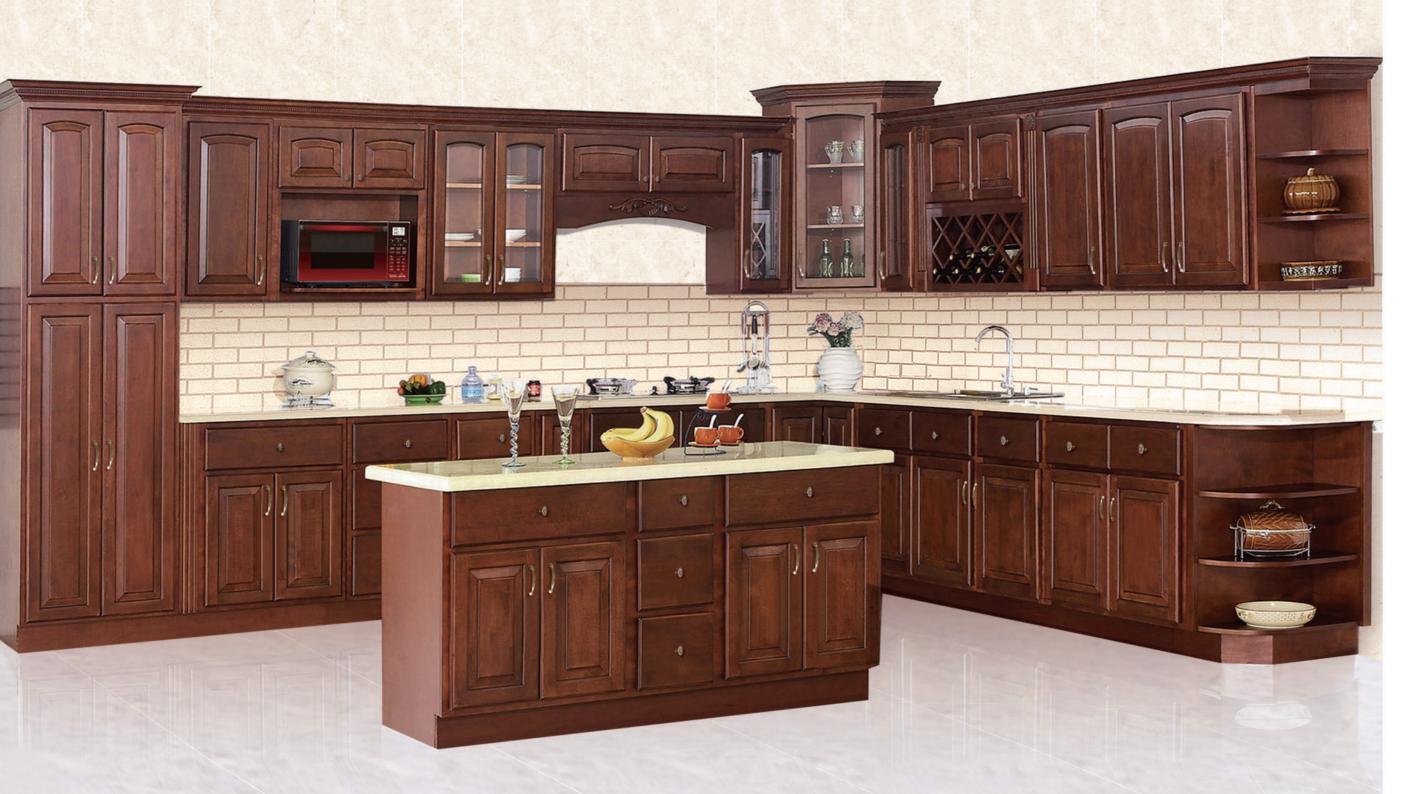

dds charm and character to the home.



### **Honey Shaker**





The Honey Shaker is the modern simplicity. The caramel and honey tones create a delightful and warm atmosphere. Incorporating warm lighting and décor in the kitchen will add harmony and tranquility.





. ......



### **Dark Cherry**

The timeless elegance of the Dark Cherry is astonishing. The luster finish of the burgundy wine color creates a main focal point of the home. Simply complimenting the kitchen with lighter element will capture it's graceful beauty.







Enhanced with the smooth 5-piece design and dark rich tones, the Java Shaker style will bring forth a clean and lasting beauty to any home. Pairing with the white counter top and backsplash creates a perfect combination of contrast.





### **Cherry Arch**





The Roman style arch design of Cherry Arch adds curve and character to the kitchen. The raised panel upper door arches illustrate height to the space, combining the deep earthy dark wood finish reveals a traditional manor ambience.









The dark rich espresso color displays a dramatic yet warm atmosphere that's perfect for entertaining. The Espresso Shaker style is designed with reversed raised panel door to show off it's originality and adds unprecedented beauty from all angles and sides.





Deep copper tones and sheen are remarkably enhanced by the fine rope design. The kitchen becomes vibrant and inviting. The Mocha Rope's luxurious and exquisite style will truly bring endless admiration.



### **Antique White**

The satin cream color of the Antique White is perfectly toned w