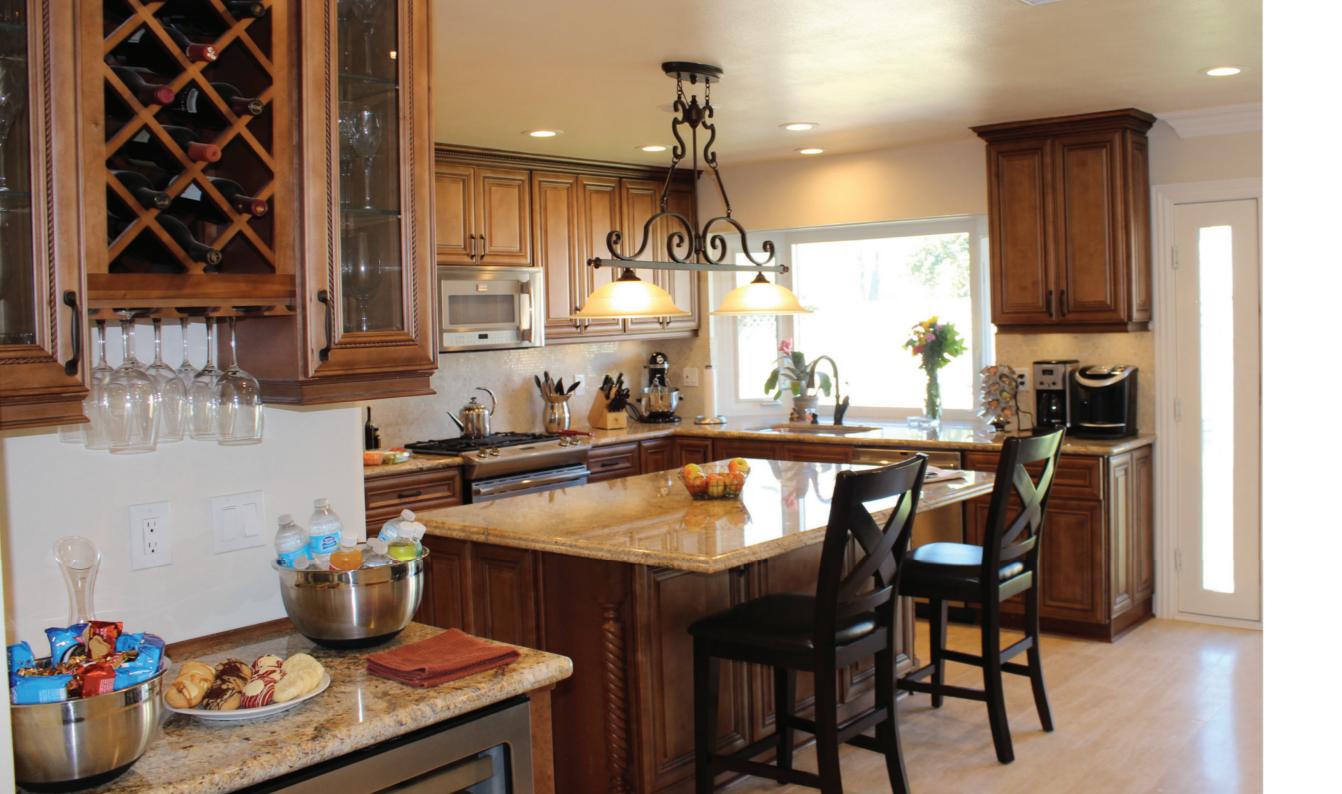

#### **Coffee Square**

This gourmet kitchen is ready to serve and entertain in style. The deep toasty color of the Coffee Square releases the classic and timeless ambience of this masterpiece. The delightful accents and décor adds spice and flavor to any palate.