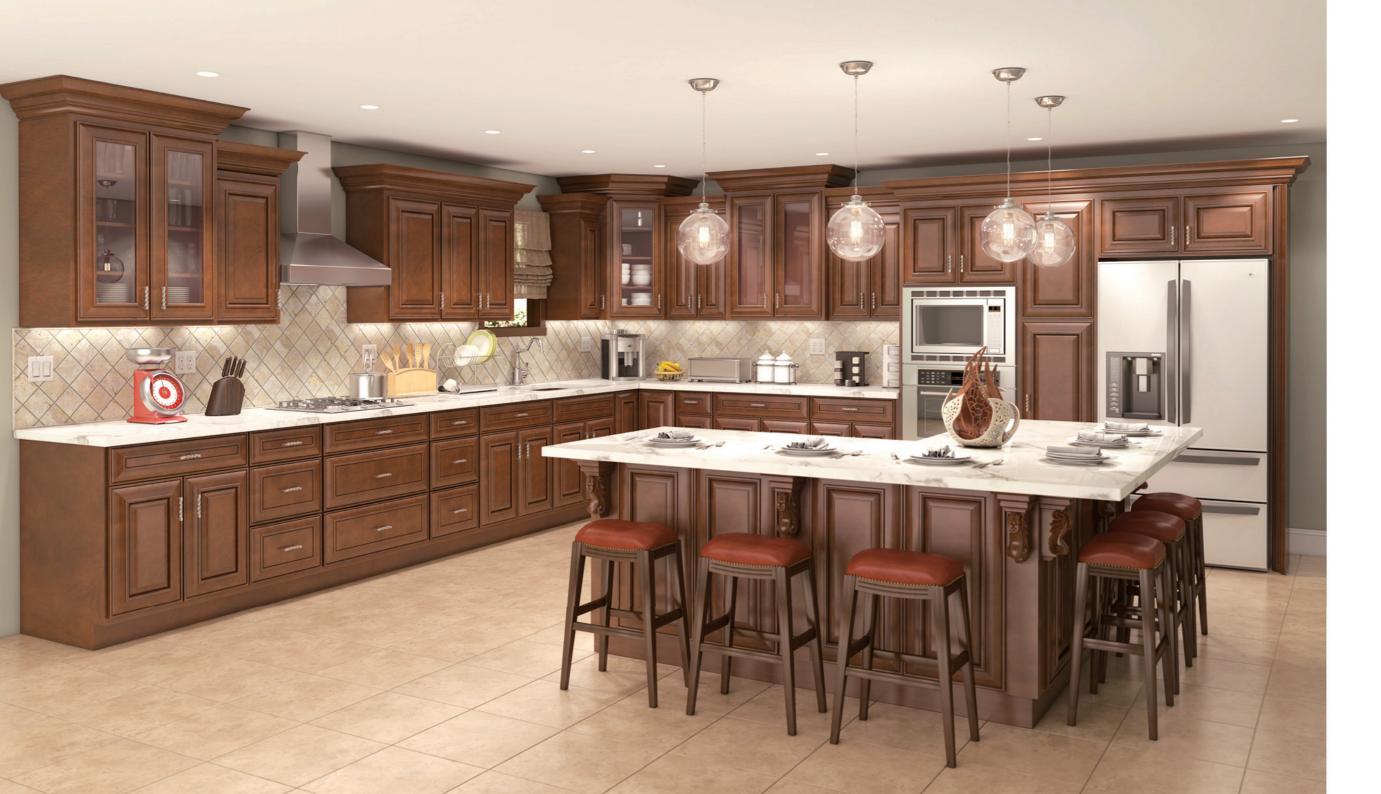

#### **Coffee Square**

This gourmet kitchen is ready to serve and entertain in style. The deep toasty color of the Coffee Square releases the classic and timeless ambience of this masterpiece. The delightful accents and décor adds spice and flavor to any palate.