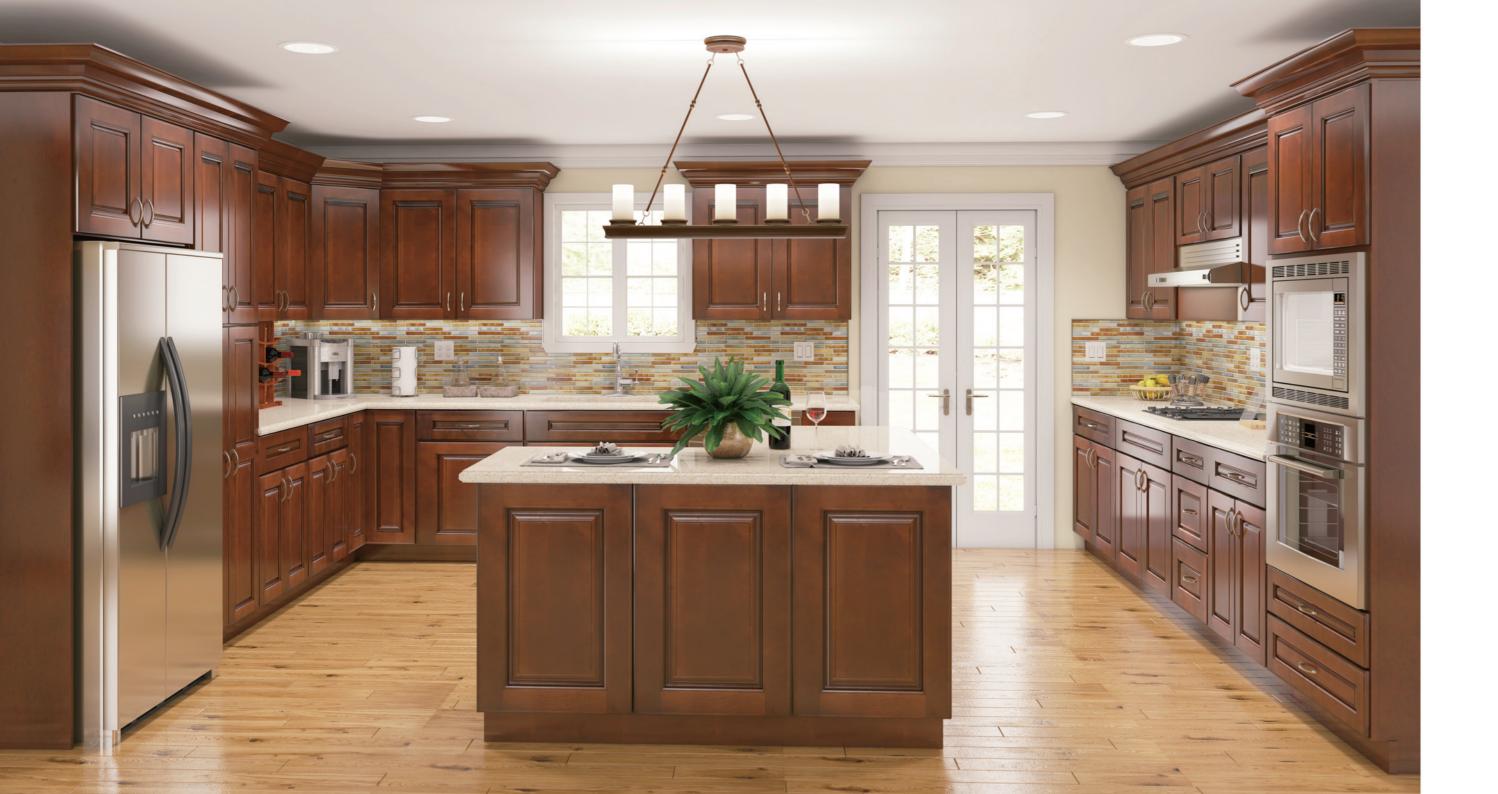

#### **Coffee Square**

This gourmet kitchen is ready to serve and entertain in style. The deep toasty color of the Coffee Square releases the classic and timeless ambience of this masterpiece. The delightful accents and décor adds spice and flavor to any palate.