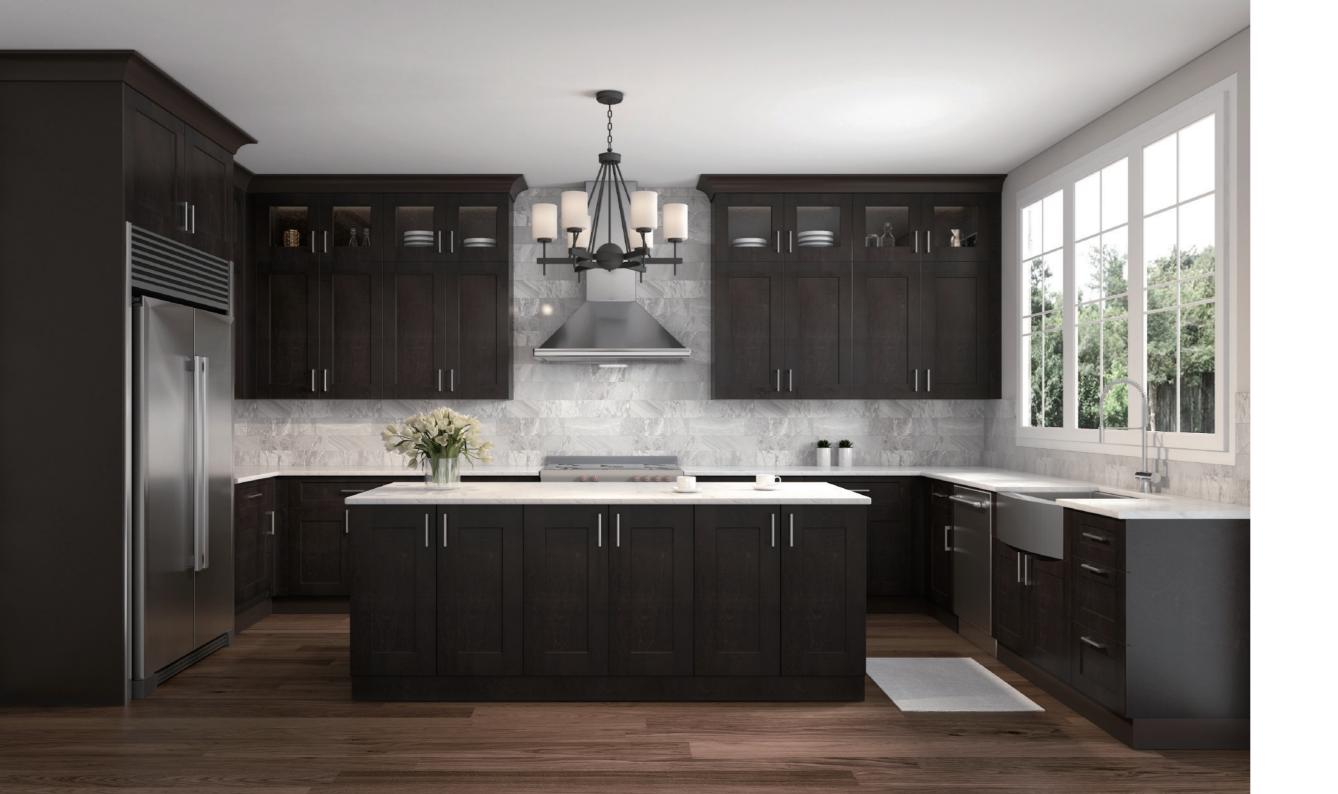

Ginger Square kitchen adds charm and character to the home.



### **Honey Shaker**





The Honey Shaker is the modern simplicity. The caramel and honey tones create a delightful and warm atmosphere. Incorporating warm lighting and décor in the kitchen will add harmony and tranquility.





. ......



### **Dark Cherry**

The timeless elegance of the Dark Cherry is astonishing. The luster finish of the burgundy wine color creates a main focal point of the home. Simply complimenting the kitchen with lighter element will capture it's graceful beauty.







Enhanced with the smooth 5-piece design and dark rich tones, the Java Shaker style will bring forth a clean and lasting beauty to any home. Pairing with the white counter top and backsplash creates a perfect combination of contrast.





### **Cherry Arch**





The Roman style arch design of Cherry Arch adds curve and character to the kitchen. The raised panel upper door arches illustrate height to the space, combining the deep earthy dark wood finish reveals a traditional manor ambience.









The dark rich espresso color displays a dramatic yet warm atmosphere that's perfect for entertaining. The Espresso Shaker style is designed with reversed raised panel door to show off it's originality and adds unprecedented beauty from all angles and sides.





Deep copper tones and sheen are remarkably enhanced by the fine rope design. The kitchen becomes vibrant and inviting. The Mocha Rope's luxurious and exquisite style will truly bring endless admiration.



### **Antique White**

The satin cream color of the Antique Whi