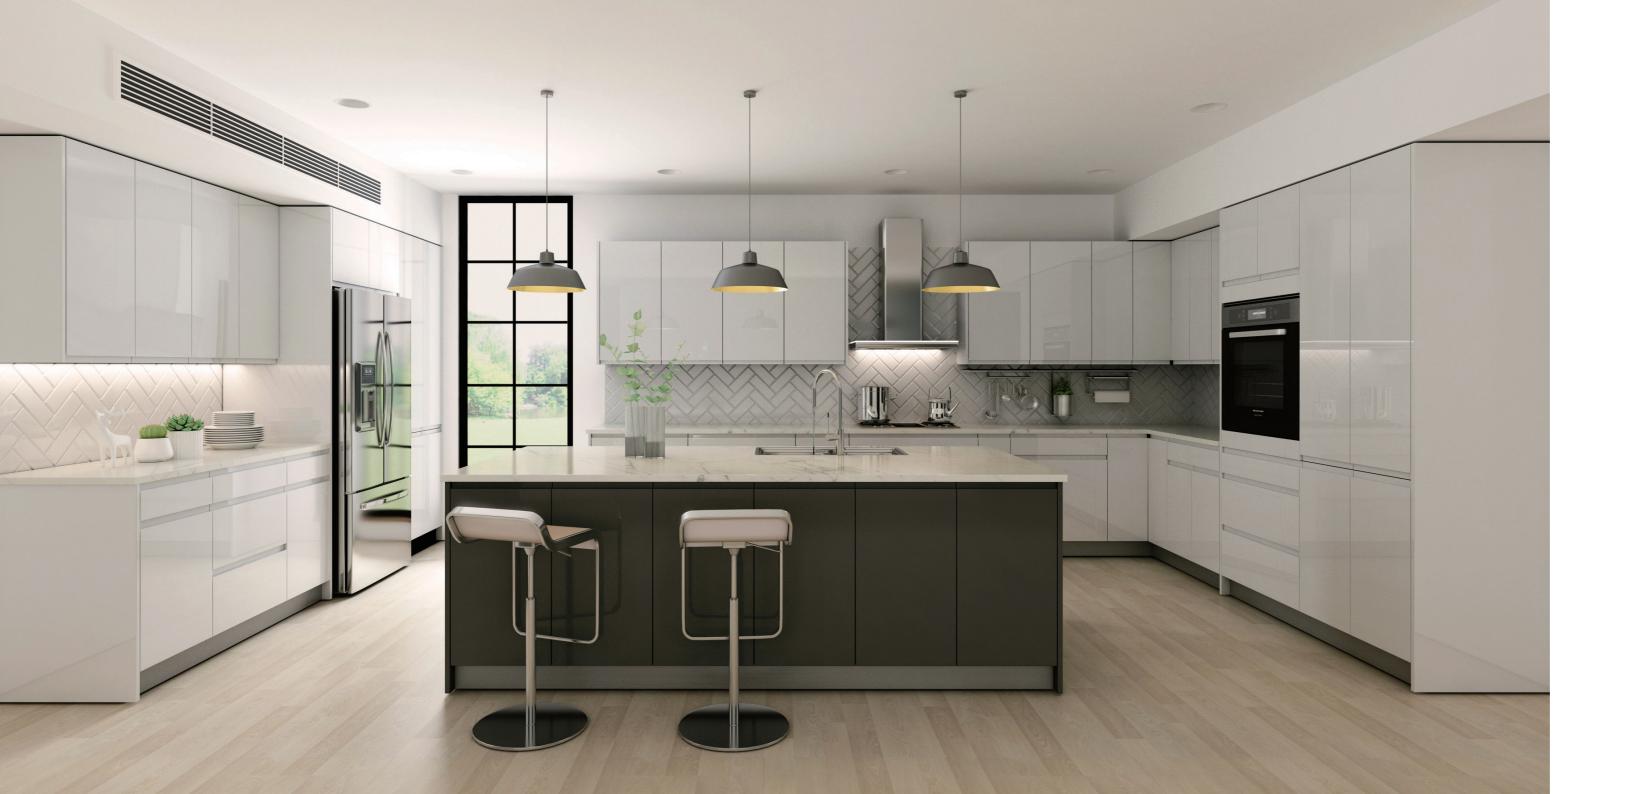

#### **Glossy White**

Urban style living is unique and flexible in terms of design for various size kitchens. The Glossy White is perfectly capable of displaying it's innovative function and beauty as stand alone or as a pairing contrast for dual tone designs in any floor plan.