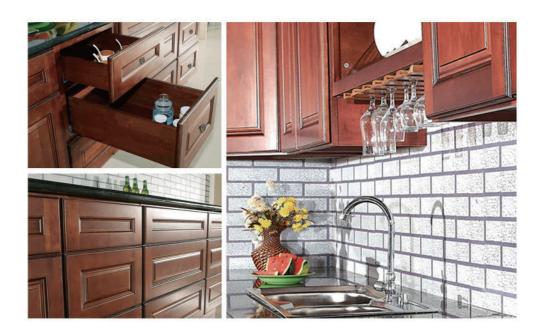

### **Dark Cherry**

The timeless elegance of the Dark Cherry is astonishing. The luster finish of the burgundy wine color creates a main focal point of the home. Simply complimenting the kitchen with lighter element will capture it's graceful beauty.

Enhanced with the smooth 5-piece design and dark rich tones, the Java Shaker style will bring forth a clean and lasting beauty to any home. Pairing with the white counter top and backsplash creates a perfect combination of contrast.