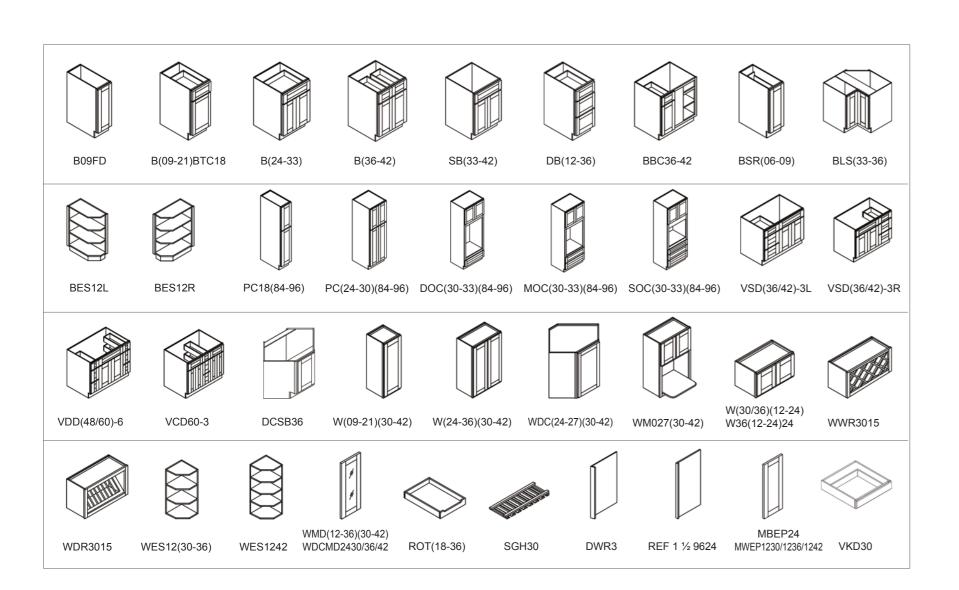

#### **Glossy White**

Urban style living is unique and flexible in terms of design for various size kitchens. The Glossy White is perfectly capable of displaying it's innovative function and beauty as stand alone or as a pairing contrast for dual tone designs in any floor plan.



#### **Closet Collection**

Mastering the perfect and individualized space to showcase your wardrobe will become an extraordinary experience. Our closet collection features the accessories, organizers and islands that can create the storage that is completely personalized. You can achieve a closet space that adds function and design that fits to your needs.







Pale Pine

Satin Dusk

#### White Leather



## Pale Pine



## Satin Dusk



## **Traditional Wood Collection**



# Cabinet Specifications Guide