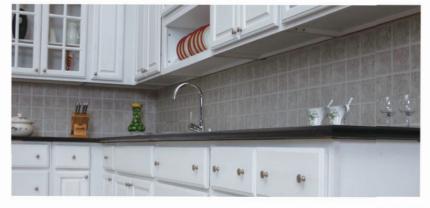

#### **Classic White**

It's like stepping into a crisp and white French countryside kitchen. The brightness of the space is attractively emphasized by each individual detail of the raised panel doors and slab style drawers. The Classic White style is the modern classic.