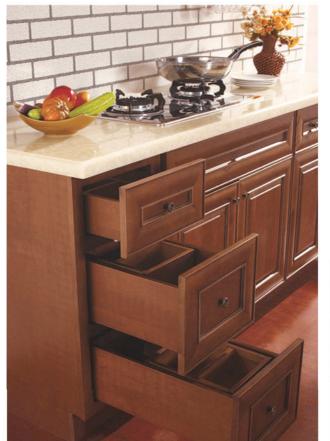

Enhanced with the smooth 5-piece design and dark rich tones, the Java Shaker style will bring forth a clean and lasting beauty to any home. Pairing with the white counter top and backsplash creates a perfect combination of contrast.