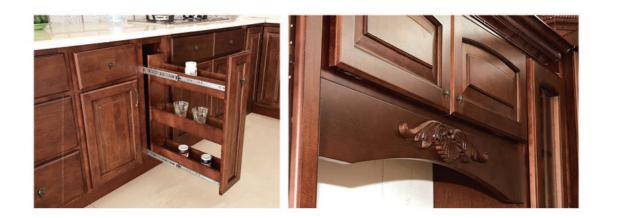

### **Cherry Arch**

The Roman style arch design of Cherry Arch adds curve and character to the kitchen. The raised panel upper door arches illustrate height to the space, combining the deep earthy dark wood finish reveals a traditional manor ambience.