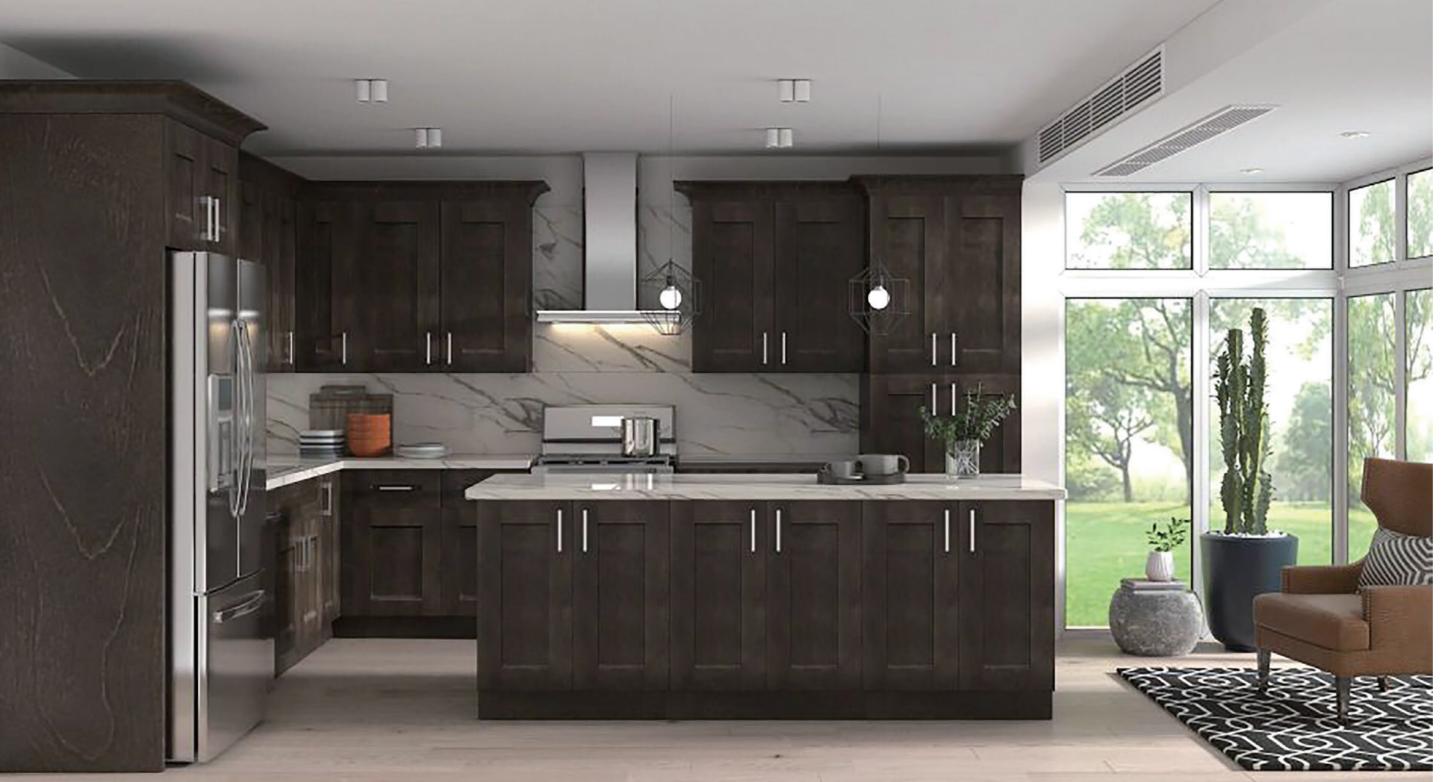

### **Dark Cherry**

The timeless elegance of the Dark Cherry is astonishing. The luster finish of the burgundy wine color creates a main focal point of the home. Simply complimenting the kitchen with lighter element will capture it's graceful beauty.