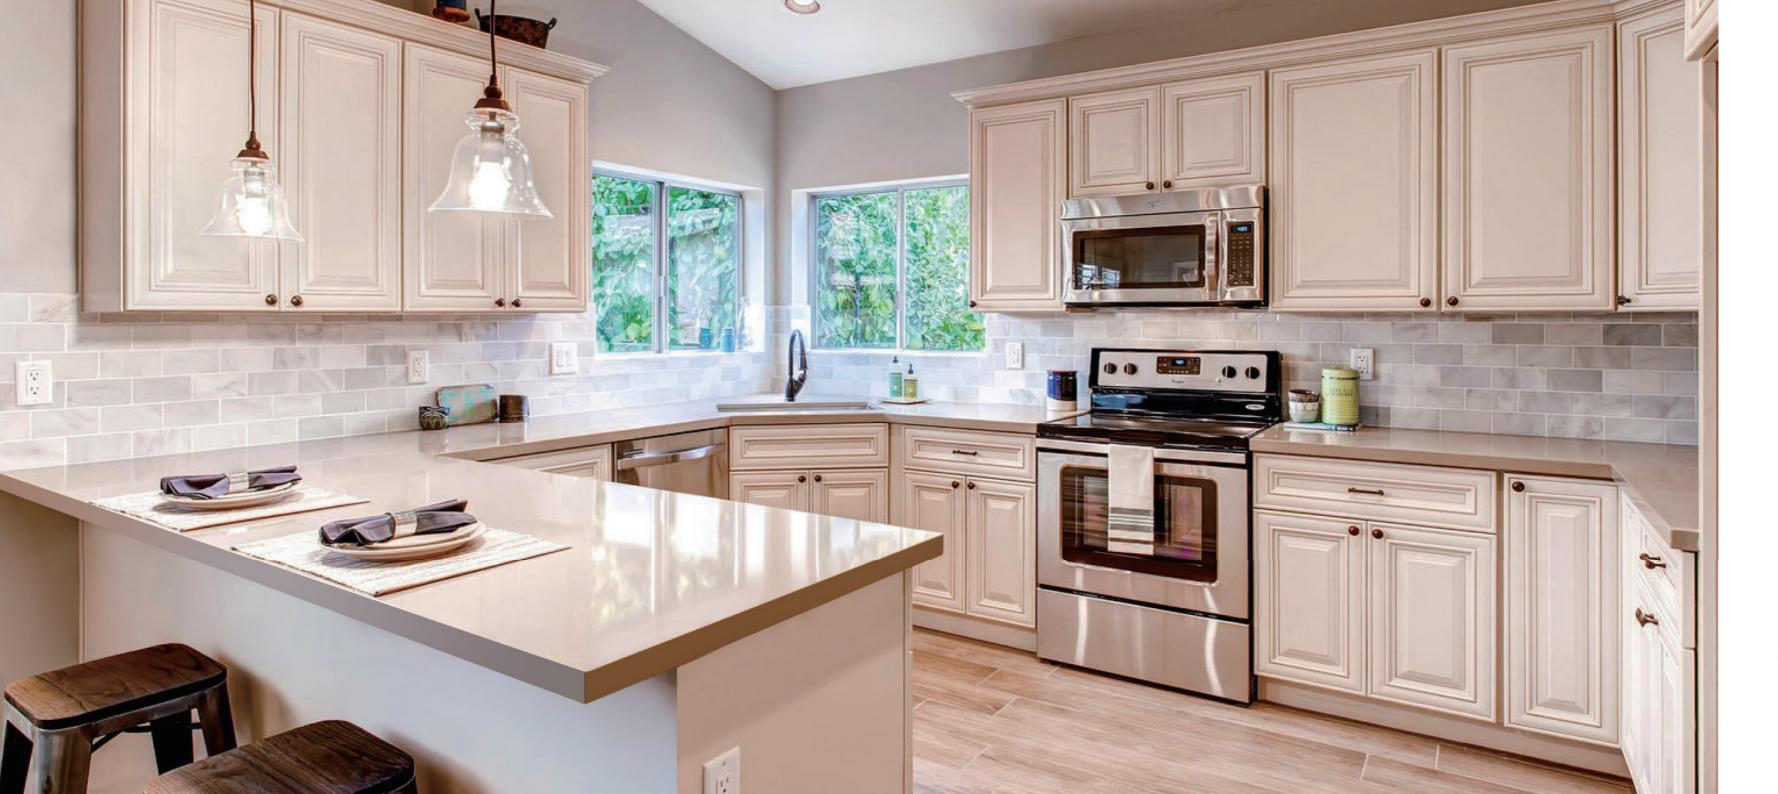

### **Antique White**

The satin cream color of the Antique White is perfectly toned with the subtle contrast of the cocoa brown outlines.
The consistency of neutral and ivory hues throughout this design had capture the timeless elegance of the kitchen.