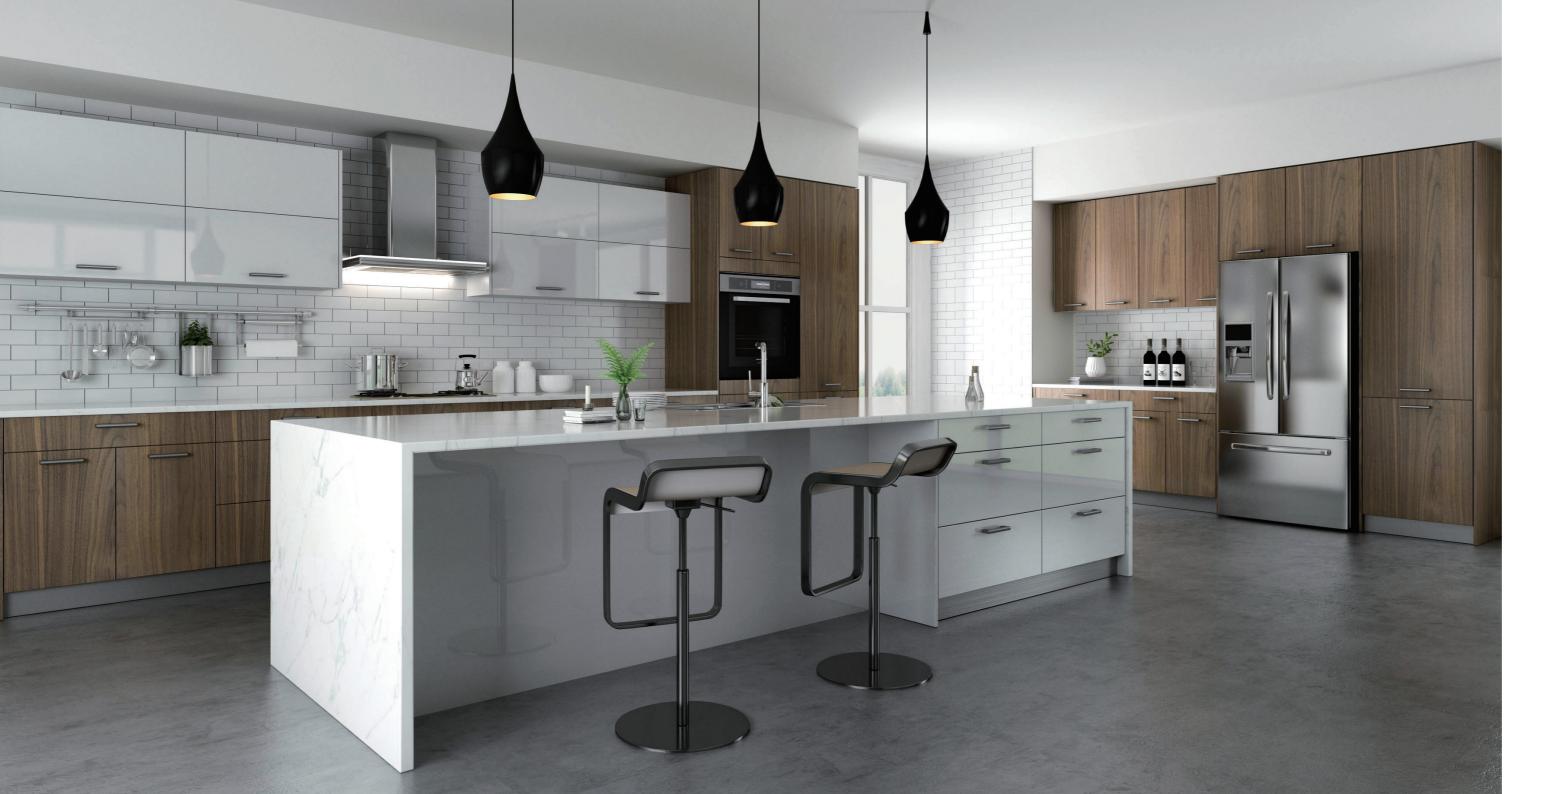

The mid-century modern contemporary approach has gained popularity for high end designs. Creating a dual tone kitchen can be a work of art. The intro to this era is brilliantly illustrated with the alliance of the exotic smooth Walnut and the shiny Glossy White combo.