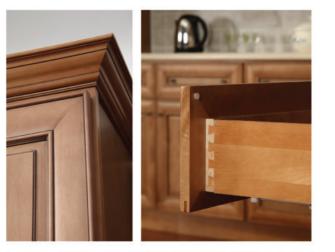

n is ready to serve and entertain in style. The deep toasty color of the Coffee Square releases the classic and timeless ambience of this masterpiece. The delightful accents and décor adds spice and flavor to any palate.



#### **Classic White**





It's like stepping into a crisp and white French countryside kitchen. The brightness of the space is attractively emphasized by each individual detail of the raised panel doors and slab style drawers. The Classic White style is the modern classic.





## Ash Gray



The cool shades of gray is the new trend setter for cabinets. It has became the current beige and neutral. The Ash Gray Shaker will compliment any color palette to create your personal style and will continue to be the most favorable choice among designers.

### Ginger Square







The lightly glazed natural tones and textures resemble the safari desert. The solid wood and dovetail drawers represent durability. Decorative accents in this Ginger Square kitchen adds charm and character to the home.



### **Honey Shaker**





The Honey Shaker is the modern simplicity. The caramel and honey tones create a delightful and warm atmosphere. Incorporating warm lighting and décor in the kitchen will add harmony and tranquility.





. ......



### **Dark Cherry**

The timeless elegance of the Dark Cherry is astonishing. The luster finish of the burgundy wine color creates a main focal point of the home. Simply complimenting the kitchen with lighter element will capture it's graceful beauty.







Enhanced with the smooth 5-piece design and dark rich tones, the Java Sha