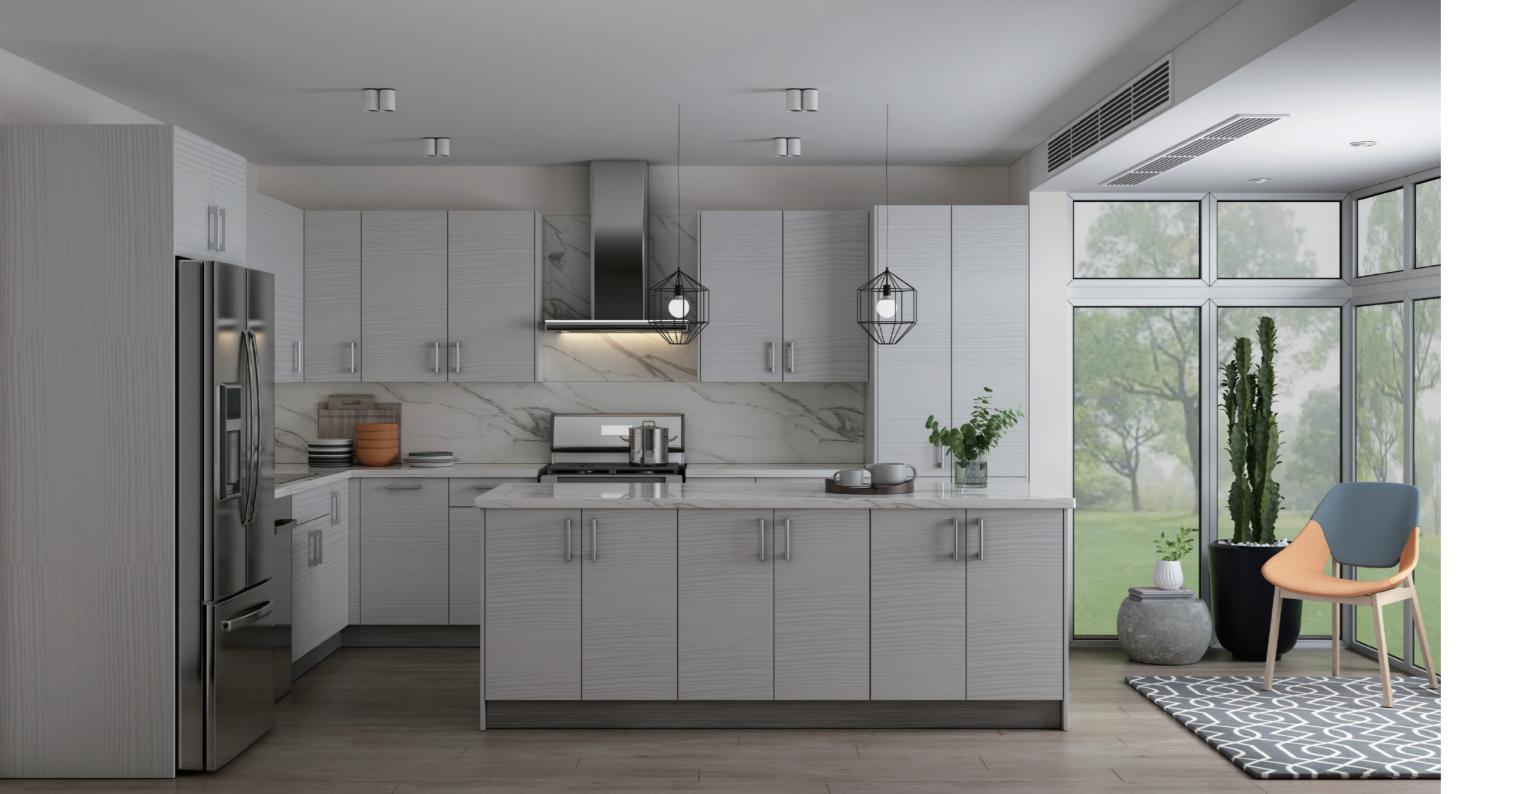

## Ash Gray

The cool shades of gray is the new trend setter for cabinets. It has became the current beige and neutral. The Ash Gray Shaker will compliment any color palette to create your personal style and will continue to be the most favorable choice among designers.